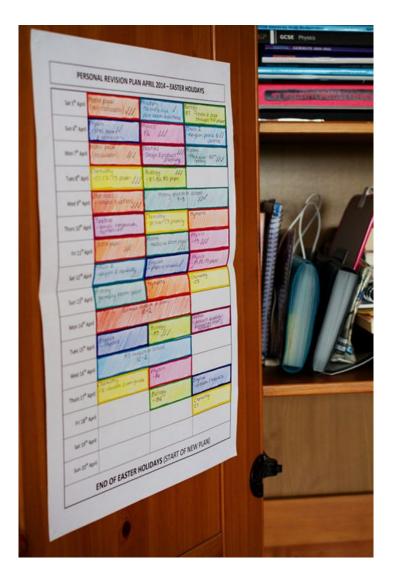

### Resourceful and quiet working environment

 Have the PPEs revision timetable visible and keep a record of what they have done each day.

 They should be equipped with paper, pens, highlighters, textbooks, calculator, post-its, past papers, etc.