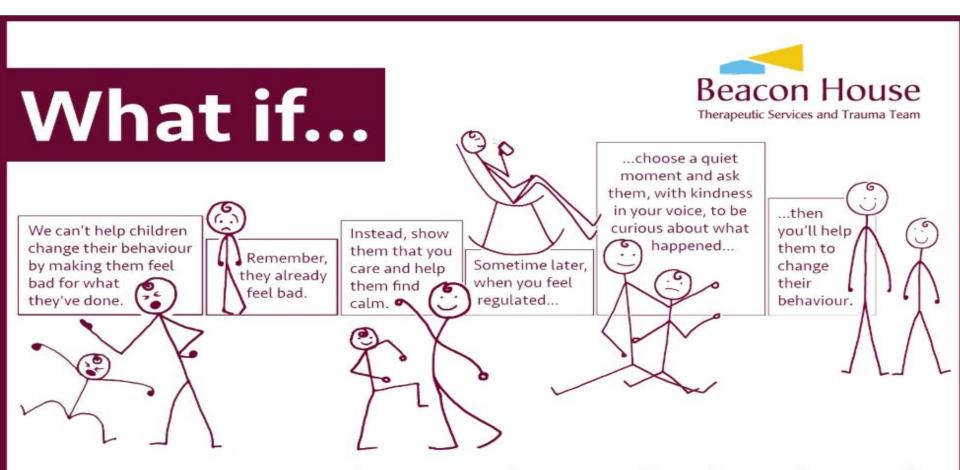

### Thoughts, behaviour and emotions

Be supportive: if you have teenagers not doing what you think they should, shaming isn't going to be helpful in changing their behaviours...

...we are curious about behaviour?

### Your young person may not be able to express how they feel, or what they are thinking, so their behaviours may be a clue:

https://beaconhouse.org.uk/wp-content/uploads/Hidden-Needs.pdf

Look for body cues - what is your child's body telling you?