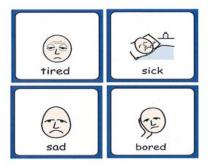

### Stress Management Exams can make you feel / result in:

**Anxious** 

Worried

**Irritable** 

Fearful

Pressured

Scared

Loss of sleep

Headaches

Tired

Tense

Moody

Panic attacks