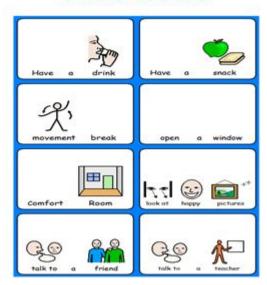

s, angry, fearful, reactive

### PERFORMANCE ZONE

ACHIEVEMENTS – Focused, in the flow, positive stress, fulfilment, completion

### RECOVERY ZONE

ENERGISING – Meditative, relaxed, regenerative, comfortable, peaceful, reflective





### **Zones of Regulation**

### **Red Zone**



Describes extremely heightened states of alertness and intense emotions





### **Blue Zone**



Describes low states of alertness and down feelings.



### **Yellow Zone**



Describes a heightened state of alertness and elevated emotions; however, one has some control









### **Green Zone**



Describes a calm state of alertness. This is the zone where optimal learning occurs







### How to regulate behaviour

### **Red Zone**



### Yellow Zone





### How to regulate behaviour

### **Blue Zone**





### Is Stress Harmful or Helpful?





### Stress Management Exams can make you feel / result in:

**Anxious** 

Worried

**Irritable** 

Fearful

Pressured

Scared



Loss of sleep

Headaches

Tired

Tense

Moody

Panic attacks



### Thoughts, behaviour and emotions



Be supportive: if you have teenagers not doing what you think they should, shaming isn't going to be helpful in changing their behaviours...



...we are curious about behaviour?





### Your young person may not be able to express how they feel, or what they are thinking, so their behaviours may be a clue:

https://beaconhouse.org.uk/wp-content/uploads/Hidden-Needs.pdf

Look for body cues - what is your child's body telling you?



#### Ealing Schools Counselling Partnership

Supporting children, families and schools