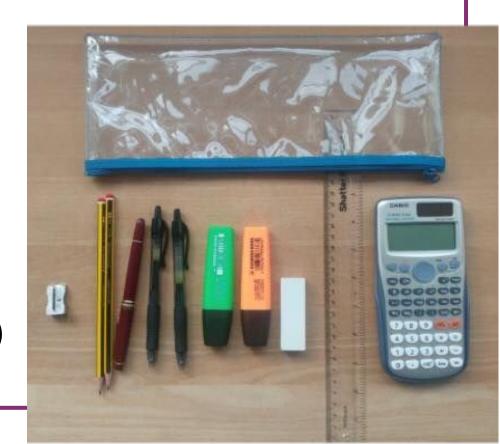

### Resourceful and quiet working environment

 Have the PPEs revision timetable visible and keep a record of what they have done each day.

 They should be equipped with paper, pens, highlighters, textbooks, calculator, post-its, past papers, etc.

 They need to organise their subjects/topics in a set of notes: flash cards, mind maps, flow charts, mnemonics, musical jingles, post it notes, etc.

 They should try not to eat 'junk' food. Fruit and nuts are ideal to graze on. They should keep hydrated with water, not coffee or fizzy drinks.