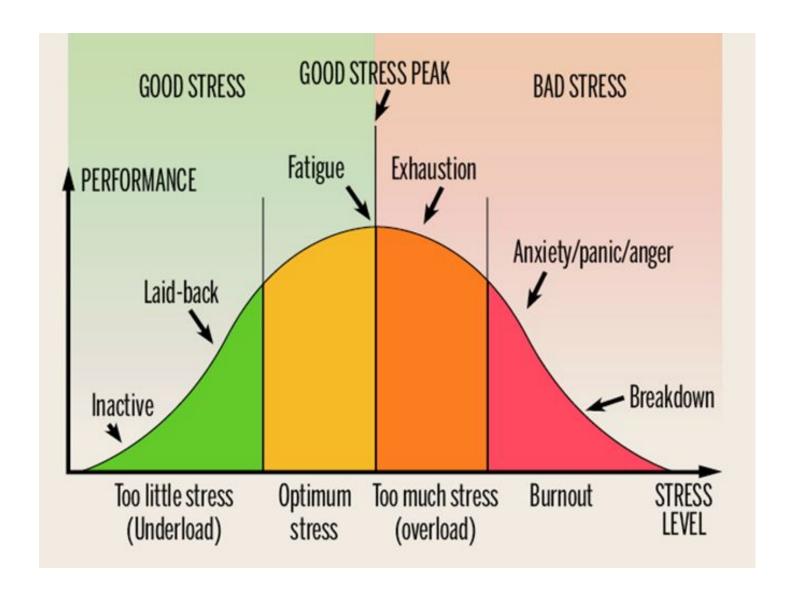

### Is Stress Harmful or Helpful?

### Stress Management Exams can make you feel / result in:

**Anxious** 

Worried

**Irritable** 

Fearful

Pressured

Scared

Loss of sleep

Headaches

Tired

Tense

Moody

Panic attacks