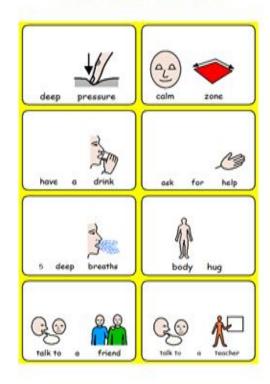

– Out of control, panic, disconnected, worried, anxious, angry, fearful, reactive

### PERFORMANCE ZONE

ACHIEVEMENTS – Focused, in the flow, positive stress, fulfilment, completion

### RECOVERY ZONE

ENERGISING – Meditative, relaxed, regenerative, comfortable, peaceful, reflective





### **Zones of Regulation**

### **Red Zone**



Describes extremely heightened states of alertness and intense emotions





### **Blue Zone**



Describes low states of alertness and down feelings.



### **Yellow Zone**



Describes a heightened state of alertness and elevated emotions; however, one has some control









### **Green Zone**



Describes a calm state of alertness. This is the zone where optimal learning occurs







### How to regulate behaviour

### **Red Zone**



### Yellow Zone





### How to regulate behaviour

### **Blue Zone**





### Is Stress Harmful or Helpful?





### Stress Management Exams can make you feel / result in:

**Anxious** 

Worried

**Irritable** 

Fearful

Pressured

Scared



Loss of sleep

Headaches

Tired

Tense

Moody

Panic attacks



### Thoughts, behaviour and emotions



Be supportive: if you have teenagers not doing what you think they should, shaming isn't going to be helpful in changing their behaviours...



...we are curious about behaviour?





### Your young person may not be able to express how they feel, or what they are thinking, so their behaviours may be a clue:

https://beaconhouse.org.uk/wp-content/uploads/Hidden-Needs.pdf

Look for body cues - what is your child's body telling you?



#### Ealing Schools Counselling