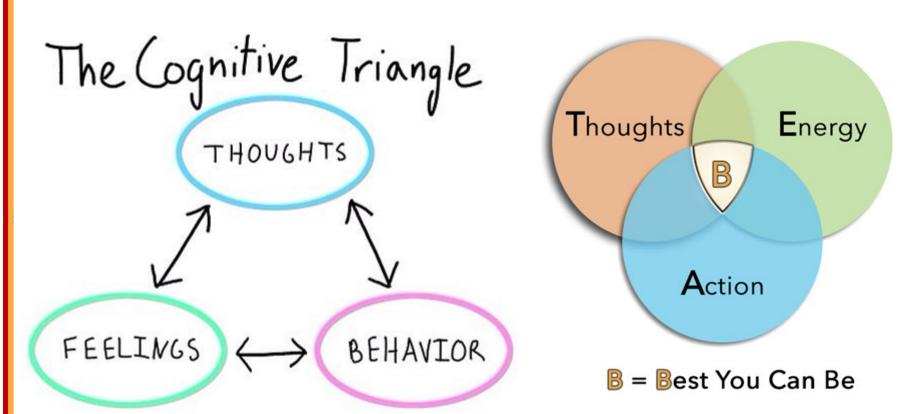

### What is Mental Energy?

**Mood** thinking good – feeling good – performing good

Motivation and willpower initiative & procrastination

**Focus** effectiveness and duration

**Confidence** perception - performance

### Thoughts, behaviour and emotions

Be supportive: if you have teenagers not doing what you think they should, shaming isn't going to be helpful in changing their behaviours...

...we are curious about behaviour?