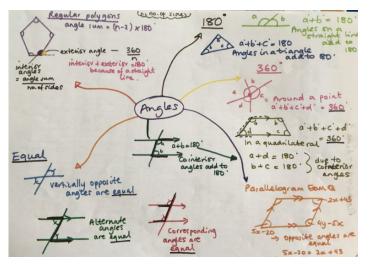

 They need to organise their subjects/topics in a set of notes: flash cards, mind maps, flow charts, mnemonics, musical jingles, post it notes, etc.

 They should try not to eat 'junk' food. Fruit and nuts are ideal to graze on. They should keep hydrated with water, not coffee or fizzy drinks.

### **Effective**

Quizzing - Practising exam style questions

Mind maps / spider diagrams

Flash cards

**Acronyms** 

**Mnemonics** 

Using images with words