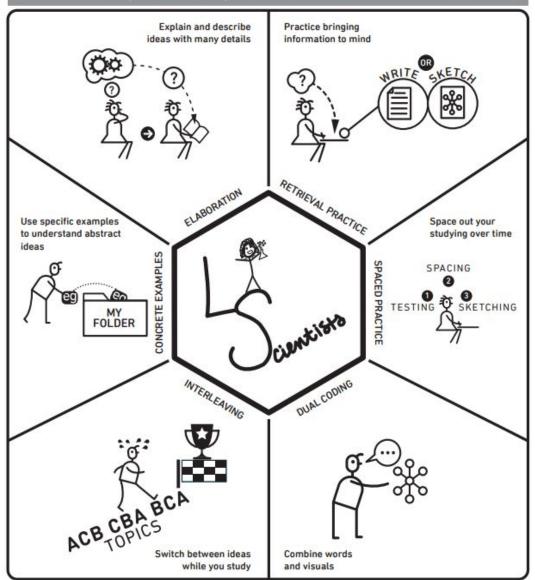

### Evidence Informed learning / revision strategies

Please refer to your child's planner or for more information
Learning Scientists

**Website** 

EARNINGSCIENTISTS.ORG

All of these strategies have supporting evidence from cognitive psychology. For each s we explain how to do it, some points to consider, and where to find more information.

### **Effective**

Quizzing - Practising exam style questions

Mind maps / spider diagrams

Flash cards

**Acronyms** 

**Mnemonics** 

Using images with words

### **Not Effective**

**Re-reading textbooks** 

**Highlighting information** 

**Reviewing notes** 

Cramming

These focus on getting information 'in' rather than getting information 'out'