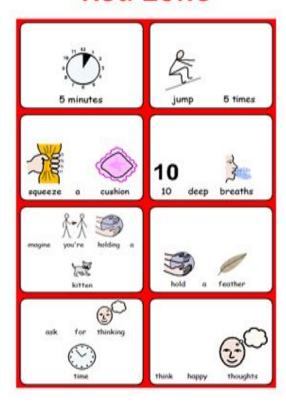

### **Red Zone**

Describes extremely heightened states of alertness and intense emotions